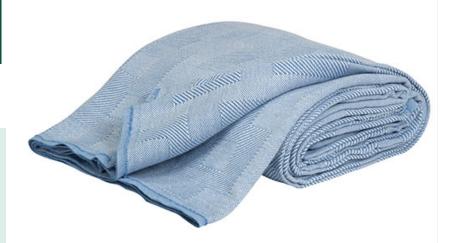

## The Facts

- Tight, smooth weave minimizes the risk of snagging and tearing
- Won't shrink like traditional cotton-poly blended spreads
- Stain resistant properties reduce the need for costly rewashes
- Color retention properties ensure long-lasting, vibrant colors, even after repeated washes
- Quick drying material offers energy savings

## **Specifications**

| STANDARD - 3.5 LBS |            |          |       |  |
|--------------------|------------|----------|-------|--|
| STYLE#             | DIMENSIONS | WEIGHT   | COLOR |  |
| E49415-66/BL       | 66" x 96"  | 3.5 lbs. | Blue  |  |
| E49415-66/OAT      | 66" x 96"  | 3.5 lbs. | Oat   |  |
| E49415-66/WH       | 66" x 96"  | 3.5 lbs. | White |  |
| E49415-66/GR       | 66" x 96"  | 3.5 lbs. | Green |  |